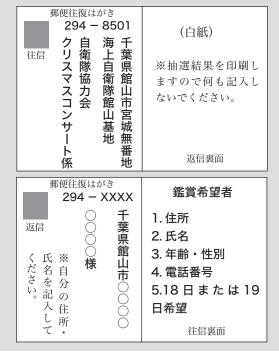

海上自衛隊第21航空群では、海上自衛隊横須賀音楽隊に よるクリスマスコンサートを開催します。入場料は無料です。

**日時**/12月18日(金)開場17:30、開演18:30 19日(土) 開場12:30、開演13:30

場所/南総文化ホール

応募方法/往復はがきに必要事項を記入し郵送してください。応募は1人1通までとします。抽選の上、返信はがきで当落をお知らせします。当選はがき1枚で2人まで入場できます。 締切/11月20日(金)必着

※記載内容が十分でないはがきは、返信ができない場合があります。

**問合せ**/海上自衛隊館山航空基地広報室 (☎ 22 - 3191 内線 208)

#### ▼応募はがきの記入例

| クラブわかしお定期          | スポーツ教             | 室 21年12月の活動予定                                       | 問合せ/スポーツ             | 黑 ( ☎ 22 - 3696) |
|--------------------|-------------------|-----------------------------------------------------|----------------------|------------------|
| 種目                 | 対 象               | 活動日                                                 | 時間                   | 会場               |
| 太極拳                | 誰でも               | 4日、11日、18日(金)                                       | $9:30 \sim 11:30$    | 若潮ホール            |
| 合気道                | 小学生以上             | 3日、10日、17日、24日(木                                    | $19:00 \sim 20:30$   | 第三中学校柔道場         |
| ジョギング・ウォーキング       | 誰でも               | 4日、18日(金)                                           | $19:00 \sim 20:00$   | 南総文化ホール前         |
| ソフトバレーボール          | 小学生以上             | 7日、21日(月)                                           | $19:30 \sim 21:00$   | 市民体育館            |
| 卓球                 | 小学生以上             | 9日、23日(水)                                           | $19:30 \sim 21:15$   | 市民体育館            |
| バドミントン             | 小学生以上             | 2日、16日(水)                                           | $19:30 \sim 21:15$   | 市民体育館            |
| 野球塾                | 小学生以上             | 14日(月)                                              | $19:30 \sim 20:30$   | 市民体育館            |
| グラウンドゴルフ           | 誰でも               | 2日、9日、16日(水)                                        | $13:00 \sim 15:00$   | 中央公園             |
| 水泳                 | 成人                | 4日、11日、18日、25日(金)                                   | $15:30 \sim 16:30$   | 温水プール            |
| ヒップホップダンス          | 小学生以上             | 18日、25日(金)                                          | $20:30 \sim 21:30$   | 渡辺ダンススタジオ        |
| キッズサッカー<br>女子フットサル | 小学生以下の親子<br>小学生以上 | 6日、20日(日)                                           | 17:00 <b>~</b> 18:30 | 市民体育館            |
| 軟式野球               | 小学生以上             | 6日(日)、26日(土)                                        | $8:00 \sim 10:00$    | 館山小学校校庭          |
| ソシアルダンス            | 誰でも               | 1日、8日、15日、22日(火<br>5日、12日、19日、26日(土<br>2日、9日、16日(水) |                      | 豊津ホール            |
|                    |                   | 3日、10日、17日、24日(木                                    |                      | 若潮ホール            |
| 健康体操               | 誰でも               | 7日、14日(月)                                           | $14:00 \sim 15:30$   | 若潮ホール            |
| タップダンス             | 誰でも               | 1日、15日(火)                                           | $19:30 \sim 20:45$   | 若潮ホール            |
| リズム&ストレッチ          | 誰でも               | 8日、22日(火)                                           | $19:30 \sim 20:45$   | 若潮ホール            |
| セルフリフレクソロジー        | 誰でも               | 11日(金)                                              | $13:30 \sim 14:30$   | 若潮ホール            |
| クッキング (予約制)        | 誰でも               | お休み                                                 |                      |                  |