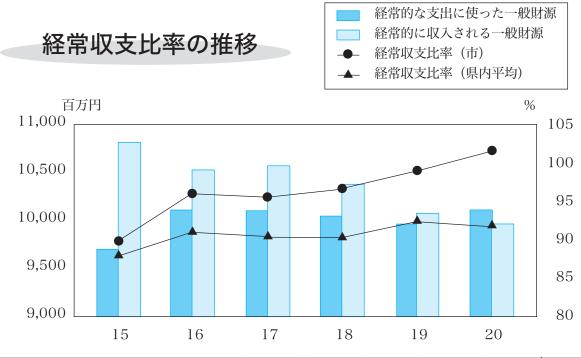

博士、教えて!『経常収支比率』って何?~シリーズ財政・その1~ 皆さんとともに歩んで 800 号

| 年 度                 | 15     | 16     | 17     | 18     | 19     | 20     |
|---------------------|--------|--------|--------|--------|--------|--------|
| 経常的な支出に使った一般財源(百万円) | 9,702  | 10,127 | 10,116 | 10,062 | 9,998  | 10,131 |
| 経常的に収入される一般財源(百万円)  | 10,821 | 10,541 | 10,585 | 10,399 | 10,099 | 9,984  |
| 市の経常収支比率(%)         | 89.7   | 96.1   | 95.6   | 96.8   | 99.0   | 101.5  |
| 県内の経常収支比率平均(%)      | 88.0   | 91.2   | 90.6   | 90.5   | 92.5   | 91.9   |

今の会話にあったとおり、経常収支比率とは、「毎年収入される使いみちが決まっていないお金」のうち、 「毎年の支出に使ったお金」の割合です。当然、「毎年入るお金」で「毎年払うお金」をまかなわなければ なりませんが、市では、平成20年度、「毎年払うお金」が「毎年入るお金」を上回ってしまったのです。 この状態が良くないことは、わかっていただけると思います。

上のグラフと表は、これらの推移を表したものです。平成15年度から平成19年度までは、経常的な 支出に使った一般財源が経常的に収入される一般財源を下回っていましたが、平成20年度は経常的な支 出に使った一般財源が経常的に収入される一般財源を上回っています。また、経常収支比率は、国の三位 一体の改革がスタートした平成16年度以降は平均を上回るだけでなく、数値が上昇し続けています。