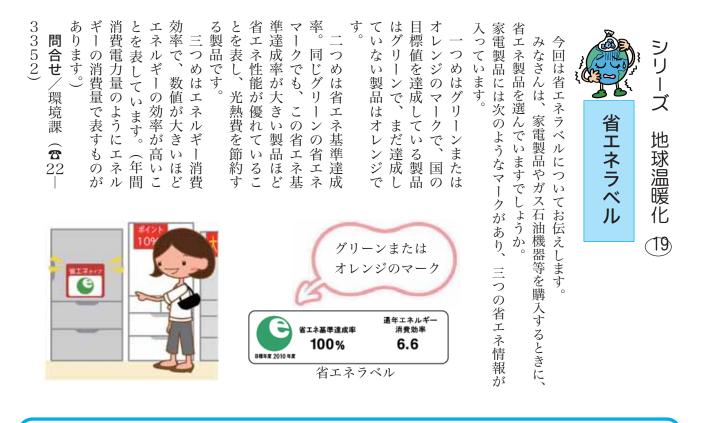

それでは、経常収支比率の計算の基である、「経常的な支出に使っ た一般財源」と「経常的に収入される一般財源」はどのようなもの でしょうか。

「経常的な支出に使った一般財源」とは、①職員の人件費②過去の 建設事業に使った借金の返済(公債費)③福祉のための経費(扶助費) ④医療や介護、常備消防や水道事業のための経費(補助金・繰出金等) から成り立っています。

一方、「経常的に収入される一般財源」とは、①市税②国や県から の交付金(国・県交付金)③地方交付税などから成り立っています。